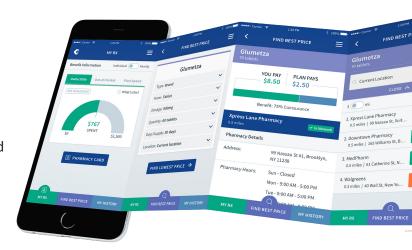

## We focus on proactive engagement for a better member experience.

JUDI is integrated with our desktop and mobile app, so that member information is delivered in real-time to improve access, adherence and outcomes. With our digital tools, members can access plan information and health history, locate the pharmacy of their choice and check prescription prices, all wrapped up in a userfriendly design.