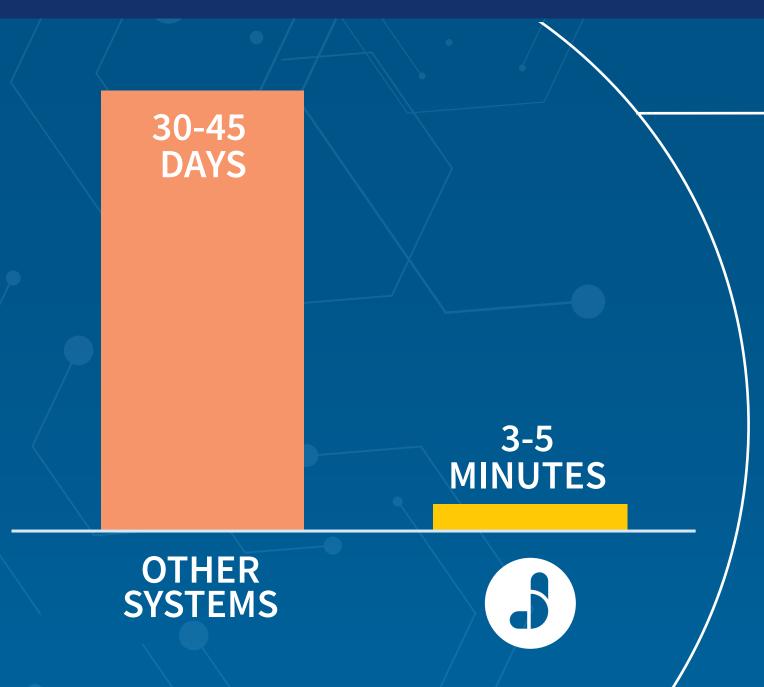

#### PLAN DESIGN CHANGE

A simple plan design change takes far too long on legacy systems. JUDI is built in human language around a point-and-click interface, empowering users of all experience levels to make updates in minutes.