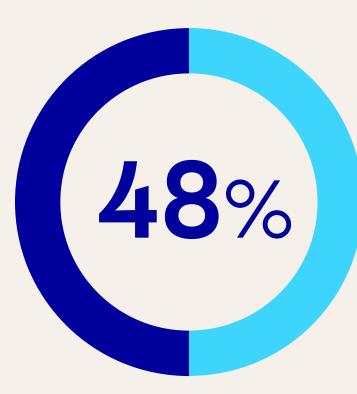

are searching for a new provider, with 36% searching specifically for a new PCP<sup>1</sup>

lack a strong understanding of health insurance<sup>1</sup>

**Negative experiences have multiple** negative downstream impacts