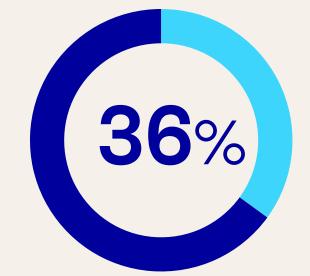

are searching for a new provider, with 36% searching specifically for a new PCP<sup>1</sup>

lack a strong understanding of health insurance<sup>1</sup>

**Negative experiences have multiple** negative downstream impacts