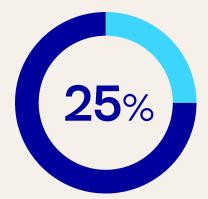

We surveyed more than 3,000 Black employees across these seven organizations, and conducted focus groups to better understand the survey data.

**Black employee healthcare** experience learnings:

have experienced race-related bias when using healthcare<sup>1</sup>